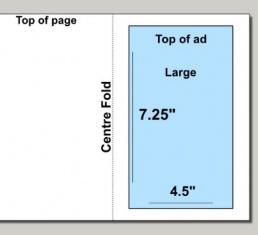

## Syllabus Ad

- 1) The size of the ad is approximately 4.5" wide by 7.25" long.
- 2) The cost is \$75.00 (\$66.37 +HST)
- 3) Ads may be in a JPG format or PDF format.
- 4) All ads will be printed in grayscale.
- 5) The PDF or JPG should be the size of the ad.
- 6) JPGs should have a minimum resolution of 300 dpi.
- 7) PDFs should be created with the highest resolution setting (press quality). All fonts are to be 100% embedded in PDF.
- 8) Please keep in mind that resolution is controlled also by the resolution of the original graphics being used. Graphics pulled from web sites should be avoided as they are generally only 72dpi (screen resolution) and will be poor quality when printed.
- 9) The ads will all be located in one section of the syllabus.
- 10) The vision of the conference is to present materials useful for homeschooling, and the committee reserves the right to not include ads that do not fit this mandate. Should this occur, the ad cost would be refunded.
- 11) Information for the ad should be sent to **syllabus@kwchea.ca** as soon as possible.
- 12) Since another company's ad will be on the back of your ad, coupons which need to be cut out from your ad will not be permitted. Alternatively, please feel free to use a coupon code if you should so desire.
- 13) Ad information will not be accepted after **January 6, 2020**.